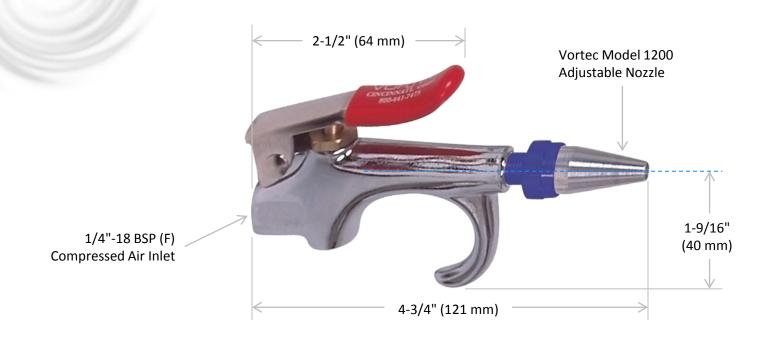

|             | SPECIFICATIONS |                  |    |                |              |                 |            |                 |    |                          |    |        |     |  |
|-------------|----------------|------------------|----|----------------|--------------|-----------------|------------|-----------------|----|--------------------------|----|--------|-----|--|
| Item<br>No. | Inlet Size     | Outside Diameter |    | Thrust (Power) |              | Air Consumption |            | Air Stream Size |    |                          |    | Woight |     |  |
|             |                |                  |    |                |              |                 |            | At Nozzle       |    | 12" (305 mm) from Nozzle |    | Weight |     |  |
|             |